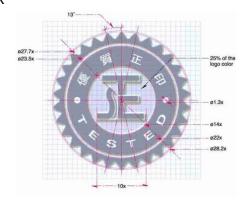

#### 2.6 "STC Certified" Mark Scheme

"STC Certified" Mark is a product quality certification mark. It helps consumers to identify, at a glance, that the product has been certified by HKCC and tested either by Hong Kong Standards and Testing Centre (STC) or its approved laboratories according to relevant local and international standards. In order to maintain the quality of "STC Certified" Mark, type-test and regular market surveillance are the key areas controlled by this scheme. The Mark imparts an independent quality endorsement of products as compared to those without the Mark.

Format of the "STC Certified" Mark is shown below:

# "STC Certified" MARK