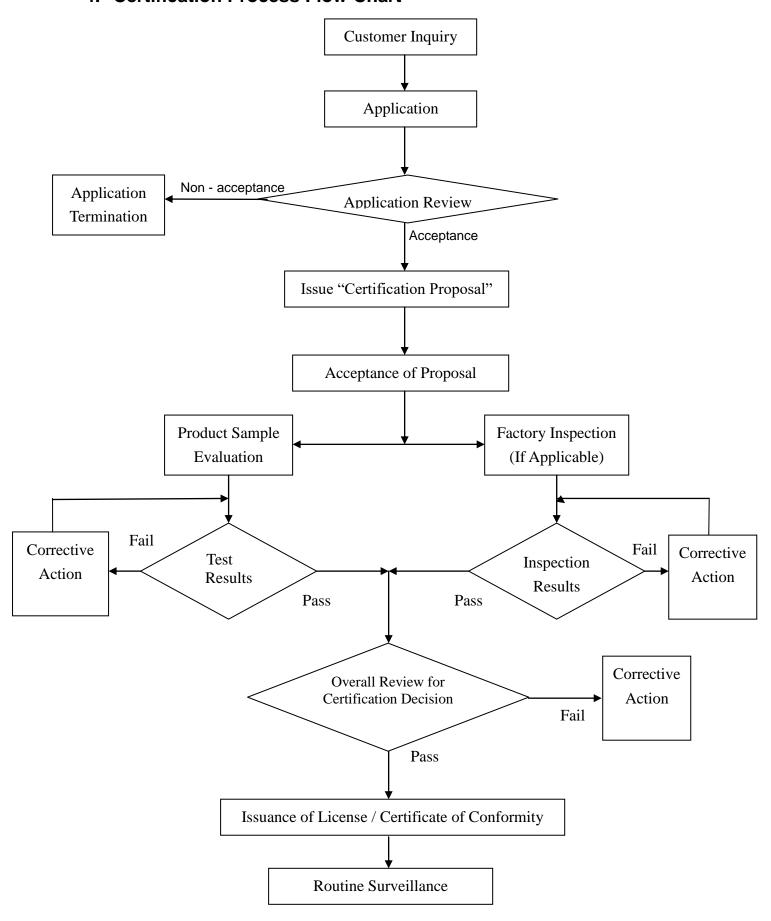

#### 3. Certification Process

The Product Certification Schemes adopts a "product-oriented" certification program. Products applying for certification is subject to product testing and, where applicable, factory inspection to ensure full compliance with the relevant applicable safety regulations, standard(s) requirements and certification schemes as defined by HKCC. In accordance with the respective Certification Scheme, Certified products are issued with the Hong Kong Safety Mark License / "STC Certified" Mark License, or Certificate of Conformity. Besides, in exception to "LED Lighting Products Certification Scheme", Certified products are authorized to bear the Hong Kong Safety Mark or "STC Certified" Mark.

To ensure continual compliance of the certified products with the certification requirements, an on-going surveillance program is implemented which, subjects to the requirements of certification scheme, may include routine factory inspection, market sampling surveillance, and type test assessments.

The chart shown below summarizes the process of product certification.

#### 4. Certification Process Flow Chart