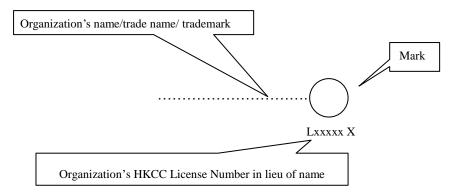

#### 7.3 Format of Certification Marks

a) Hong Kong Safety Mark

b) "STC Certified" Mark

- 7.4 The Hong Kong Safety Mark / "STC Certified" Mark may appear in any size provided it is not less than 5mm in height. The Mark can be enlarged or reduced with its aspect ratio remaining unchanged. Where limitations of space prevent the use of the Mark in the minimum size (i.e. 5mm in height), request to use a Mark of smaller dimensions will be considered by HKCC on the basis of legibility.
- 7.5 Use of Hong Kong Safety Mark / "STC Certified" Mark on Certified Products
  - a) The Hong Kong Safety Mark / "STC Certified" Mark on certified product will be identified with the holder of the License. The following illustrations indicate how this identification requirement is met.
  - b) Generally, the Hong Kong Safety Mark / "STC Certified" Mark is combined with the marking details that include the organization's name/trade name/ trademark or HKCC License Number\* and should be placed adjacent to the model's identity as far as possible.

- \* When the HKCC License Number is used in lieu of the organization's name or equivalent, it must be adjacent to the Hong Kong Safety Mark / "STC Certified" Mark. HKCC License Numbers are recorded in the "Directory of HKCC Certified Products".
- c) Where the Hong Kong Safety Mark / "STC Certified" Mark is permitted to appear on a product by a separate marking medium, the organization's name or equivalent, or HKCC License Number shall be included in the design of the separate marking medium.
- d) The Hong Kong Safety Mark / "STC Certified" Mark should be applied in such a way that is easily visible, clear, legible, reliable and free from deterioration.
- e) The Hong Kong Safety Mark / "STC Certified" Mark may only be applied at factory locations or other site(s) as specified and approved by the HKCC.