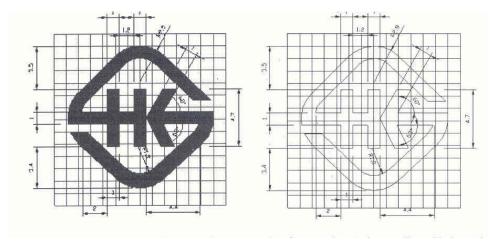

- 5. What does the Hong Kong Safety Mark and "STC Certified" Mark look like and what colour(s) can be used for the Mark?
  - a) The shape of the Hong Kong Safety Mark is:

The Hong Kong Safety Mark can be reproduced in **black**, **blue (Pantone 540)** or **inverted-white**.

b) The shape of the "STC Certified" Mark is:

The "STC Certified" Mark can be reproduced in black, blue (Pantone 540), red (Pantone 200) or inverted-white.

6. Where is the Mark applied?

The Mark generally appears as a label affixed adjacent to the brand, model no., rating plate, etc. or on the packaging of the certified product. Besides, manufacturers may also mould or embody the Mark on the products.